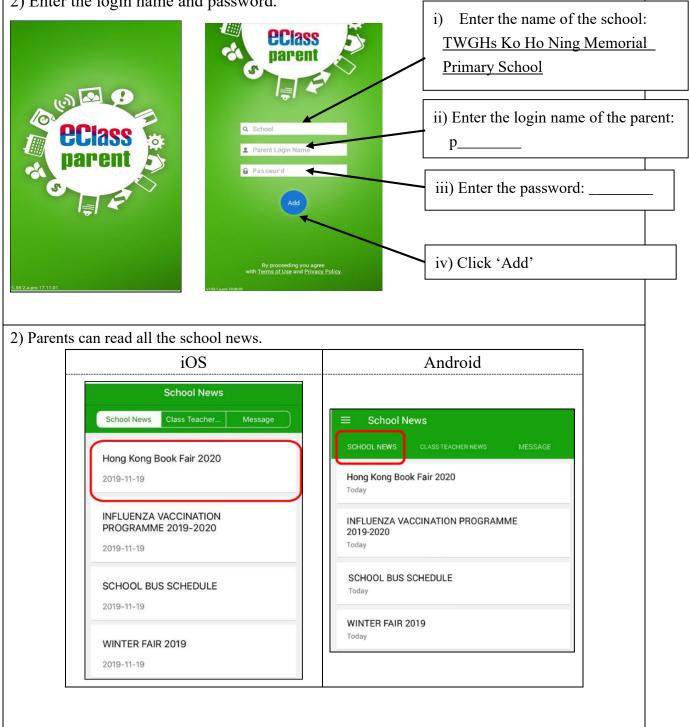

### (C) Login

- 1) Please ensure your smartphone is connected to the Internet.
- 2) Enter the login name and password.