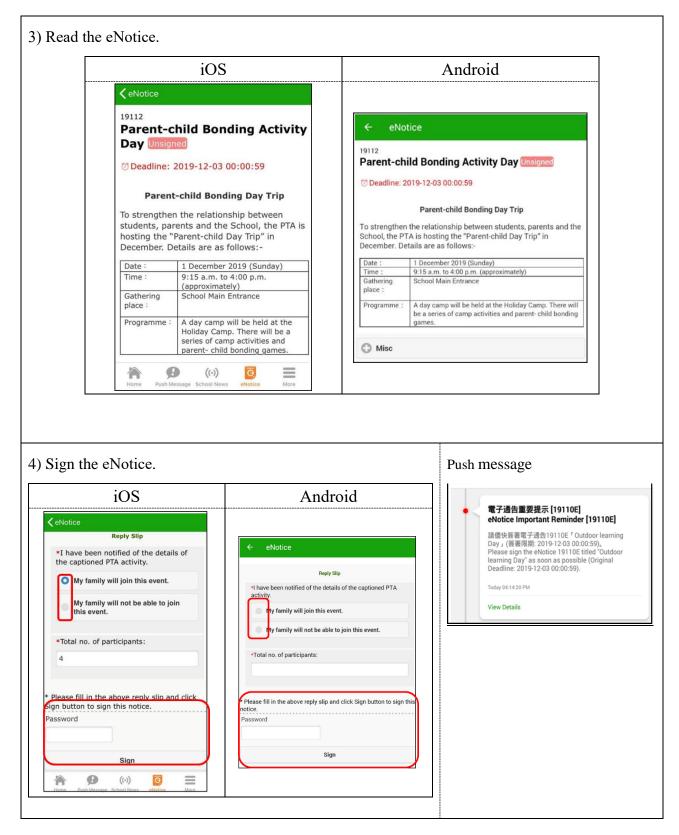

# (D) eNotice

| 1) Select 'eNotice'.                                                                                                                                                                                                                                                                                                  |                 |                                                                                                                                                                                            |
|-----------------------------------------------------------------------------------------------------------------------------------------------------------------------------------------------------------------------------------------------------------------------------------------------------------------------|-----------------|--------------------------------------------------------------------------------------------------------------------------------------------------------------------------------------------|
| iOS                                                                                                                                                                                                                                                                                                                   |                 | Android                                                                                                                                                                                    |
| Home Push Message School Ner                                                                                                                                                                                                                                                                                          | vs eNotice More | <ul> <li>➢ Home</li> <li>Push Message</li> <li>(○) School News</li> <li>ⓒ eNotice</li> <li>◇ eAttendance</li> <li>◇ Apply Leave</li> <li>í School Calendar</li> <li>¿ eHomework</li> </ul> |
| 2) Click an eNotice to read or s                                                                                                                                                                                                                                                                                      |                 |                                                                                                                                                                                            |
| iOS                                                                                                                                                                                                                                                                                                                   |                 | Android                                                                                                                                                                                    |
| eNotice     All     Unsigned     Signed     19112   Parent-child Bonding Activity   Day   2019-11-19     19110E   Outdoor learning Day   2019-11-19     19110E   Outdoor learning Day   2019-11-19   Signed      19110E   Outdoor learning Day   2019-11-19     19110E   Outdoor learning Day   2019-11-19     Signed |                 |                                                                                                                                                                                            |